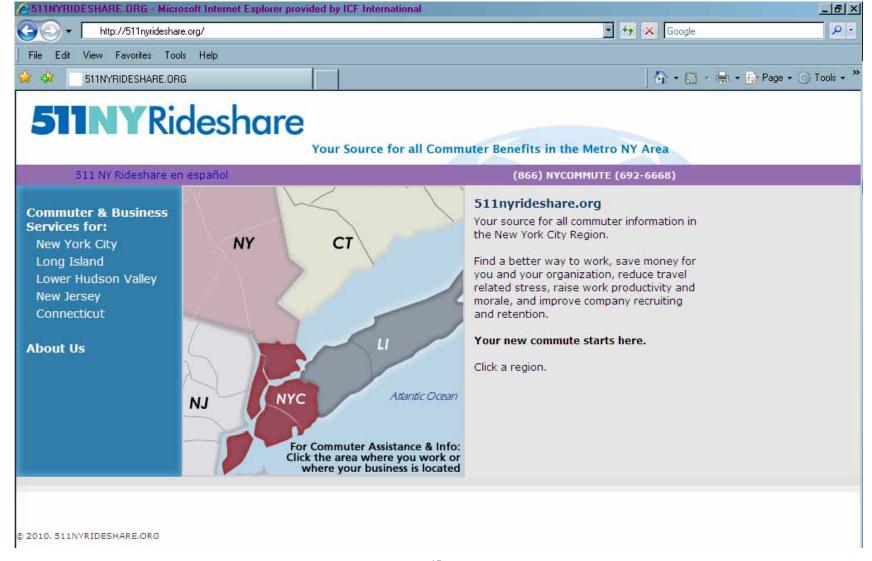

A new consultant contract was awarded to the NY Rideshare Group.

511NY Rideshare emphasizes consolidation, integration and coordination.

## One resource, one identity...

Unification under the 511NY brand TDM benefits commuters:

- ✓ One marketing message
- ✓ One rideshare matching system
- ✓ One Web resource
- ✓ One centralized customer care center
- ✓ ONE STOP SHOPPING!